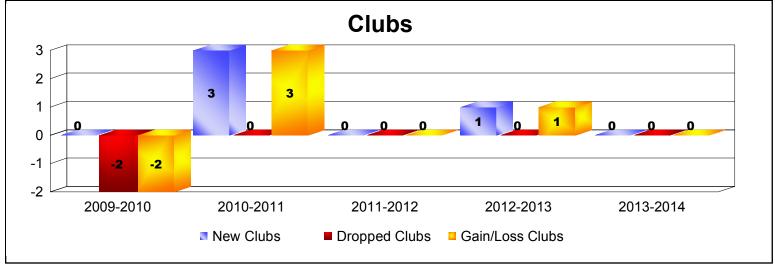

District 19 B

As of June 2014 Cumulative

| Year      | New<br>Clubs | Dropped<br>Clubs | Gain/<br>Loss<br>Clubs | New<br>Members | Charter<br>Members | Reinstate<br>Members | Transfer<br>Members | Total<br>Member<br>Added | Total<br>Members<br>Dropped | Gain/<br>Loss<br>Members |
|-----------|--------------|------------------|------------------------|----------------|--------------------|----------------------|---------------------|--------------------------|-----------------------------|--------------------------|
| 2009-2010 | 0            | -2               | -2                     | 95             | 0                  | 6                    | 11                  | 112                      | -169                        | -57                      |
| 2010-2011 | 3            | 0                | 3                      | 90             | 87                 | 2                    | 8                   | 187                      | -139                        | 48                       |
| 2011-2012 | 0            | 0                | 0                      | 61             | 9                  | 9                    | 3                   | 82                       | -146                        | -64                      |
| 2012-2013 | 1            | 0                | 1                      | 113            | 24                 | 9                    | 12                  | 158                      | -173                        | -15                      |
| 2013-2014 | 0            | 0                | 0                      | 101            | 3                  | 4                    | 12                  | 120                      | -168                        | -48                      |
| Average   | 1            | 0                | 0                      | 92             | 25                 | 6                    | 9                   | 132                      | -159                        | -27                      |