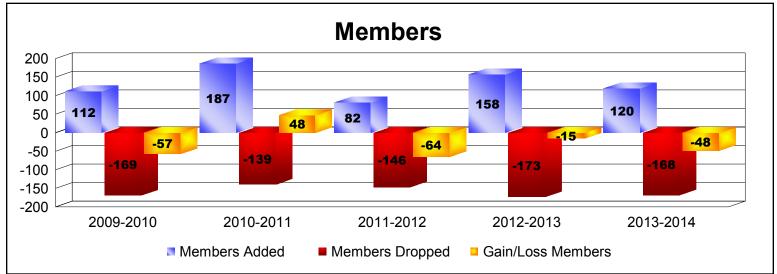

District 19 B

As of June 2014 Cumulative

| Year      | New<br>Clubs | Dropped<br>Clubs | Gain/<br>Loss<br>Clubs | New<br>Members | Charter<br>Members | Reinstate<br>Members | Transfer<br>Members | Total<br>Member<br>Added | Total<br>Members<br>Dropped | Gain/<br>Loss<br>Members |
|-----------|--------------|------------------|------------------------|----------------|--------------------|----------------------|---------------------|--------------------------|-----------------------------|--------------------------|
| 2009-2010 | 0            | -2               | -2                     | 95             | 0                  | 6                    | 11                  | 112                      | -169                        | -57                      |
| 2010-2011 | 3            | 0                | 3                      | 90             | 87                 | 2                    | 8                   | 187                      | -139                        | 48                       |
| 2011-2012 | 0            | 0                | 0                      | 61             | 9                  | 9                    | 3                   | 82                       | -146                        | -64                      |
| 2012-2013 | 1            | 0                | 1                      | 113            | 24                 | 9                    | 12                  | 158                      | -173                        | -15                      |
| 2013-2014 | 0            | 0                | 0                      | 101            | 3                  | 4                    | 12                  | 120                      | -168                        | -48                      |
| Average   | 1            | 0                | 0                      | 92             | 25                 | 6                    | 9                   | 132                      | -159                        | -27                      |